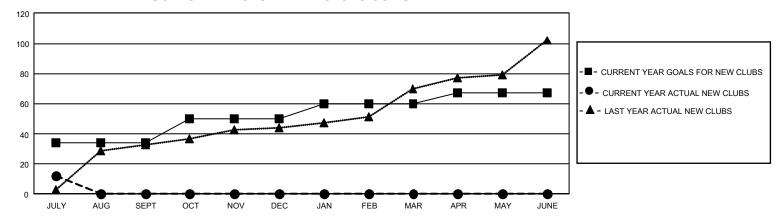

## GOALS AND ACTUAL NEW CLUBS CUMULATIVE

## GMT Constitutional Area 6 - I, Group D

REPORT DOES NOT INCLUDE CLUBS IN UNDISTRICTED AREAS.

| Clubs                 |               |           |               | Members               |                         |                         |                                                    |
|-----------------------|---------------|-----------|---------------|-----------------------|-------------------------|-------------------------|----------------------------------------------------|
| RESULTS FOR 2023-2024 |               |           |               | RESULTS FOR 2023-2024 |                         |                         |                                                    |
| QUARTER               | NEW CLUB GOAL | NEW CLUBS | DROPPED CLUBS | QUARTER MEM           | IBER GROWTH NET<br>GOAL | MEMBER GROWTH<br>ACTUAL | DROPPED MEMBERS<br>ACTUAL (including<br>transfers) |
| JULY/AUG/SEPT         | 102           | 12        | 9             | JULY/AUG/SEPT         | 490                     | 2,087                   | 778                                                |
| OCT/NOV/DEC           | 48            | 0         | 0             | OCT/NOV/DEC           | 575                     | 0                       | 0                                                  |
| JAN/FEB/MAR           | 30            | 0         | 0             | JAN/FEB/MAR           | 475                     | 0                       | 0                                                  |
| APR/MAY/JUNE          | 21            | 0         | 0             | APR/MAY/JUNE          | 330                     | 0                       | 0                                                  |