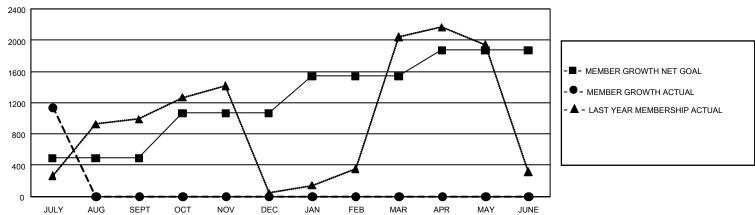

## GOALS AND ACTUAL MEMBERS CUMULATIVE

| DROPPED CLUBS: 9        |           | 351 CLUBS OF 1,023 ADDED 1 | GENDER DISTRIBUTION       |                 |  |
|-------------------------|-----------|----------------------------|---------------------------|-----------------|--|
|                         |           | OR MORE NEW MEMBERS        | MALE                      | 27,307 (75.10%) |  |
|                         |           |                            | FEMALE                    | 9,046 (24.88%)  |  |
| DROPPED MEMBERS         |           |                            | NON BINARY                | 1 (0.00%)       |  |
| DECEASED                | 9         |                            | PREFER NOT TO ANSWER      | 7 (0.02%)       |  |
| CLUB CANCELLED<br>OTHER | 88<br>681 | CLICK HERE FOR             | TOTAL FAMILY UNIT MEMBERS | 5 15,804        |  |
| TOTAL                   | 778       | CUMULATIVE MEMBERSHIP DATA | FAMILY MEMBERS PAYING HA  | LF DUES 9,422   |  |

## GMT Constitutional Area 6 - I, Group D

REPORT DOES NOT INCLUDE CLUBS IN UNDISTRICTED AREAS.

| Clubs                 |               |           |               | Members               |                         |                         |                                                    |
|-----------------------|---------------|-----------|---------------|-----------------------|-------------------------|-------------------------|----------------------------------------------------|
| RESULTS FOR 2023-2024 |               |           |               | RESULTS FOR 2023-2024 |                         |                         |                                                    |
| QUARTER               | NEW CLUB GOAL | NEW CLUBS | DROPPED CLUBS | QUARTER MEM           | IBER GROWTH NET<br>GOAL | MEMBER GROWTH<br>ACTUAL | DROPPED MEMBERS<br>ACTUAL (including<br>transfers) |
| JULY/AUG/SEPT         | 102           | 12        | 9             | JULY/AUG/SEPT         | 490                     | 2,087                   | 778                                                |
| OCT/NOV/DEC           | 48            | 0         | 0             | OCT/NOV/DEC           | 575                     | 0                       | 0                                                  |
| JAN/FEB/MAR           | 30            | 0         | 0             | JAN/FEB/MAR           | 475                     | 0                       | 0                                                  |
| APR/MAY/JUNE          | 21            | 0         | 0             | APR/MAY/JUNE          | 330                     | 0                       | 0                                                  |